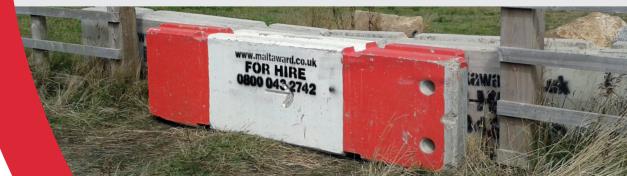

### **TVCB (Temporary Vertical Concrete Barrier)**

3m x 800mm x 450mm, approx. weight of 2.5 tonne

#### **THVCB**

3m x 1400mm x 450mm, approx. weight of 4.5 tonne