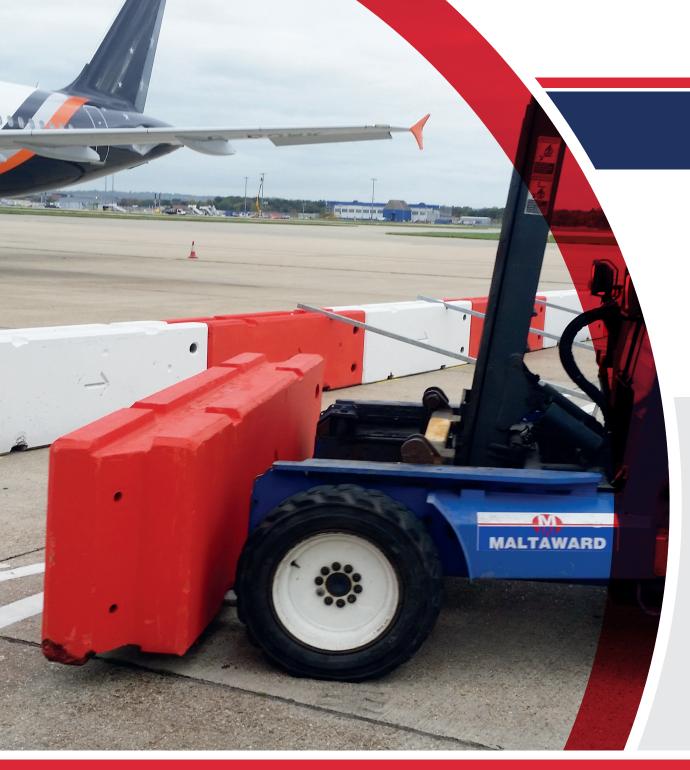

# **TVCB**

SPECIFICATION SHEET

Temporary Vertical Concrete Barriers (TVCB) have a variety of applications for all manner of situations where a heavy duty safety barrier system is required on a temporary basis and Maltaward are pleased to be among the leading suppliers of concrete barriers in the UK. We provide a Nationwide "One Stop Shop" service, with yards at Crawley (HQ), Gatwick, Birmingham, Leeds and Nottingham, providing clients with cost effective delivery costs.

Gatwick and Heathrow Airport airside delivery & collection approved.

### **TVCB (Temporary Vertical Concrete Barrier)**

3m x 800mm x 450mm, approx. weight of 2.5 tonne