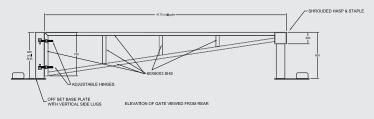

vehicular access to site compounds, forecourts, car parks, fields or other property
- Temporary aggregate bays or other storage areas
- A security barrier for protection against vehicleborne attacks, ram-raiders etc
- Direction and protection for pedestrians or light vehicles in quarries, airports or other industrial, commercial or public areas
- In conjunction with our fencing system a highsecurity, easily-moved temporary perimeter fence.

Get in touch with our expert team today to discuss your specific requirements, or email for a free quote.

admin@maltaward.co.uk 0800 043 2742 www.maltaward.com



### **TVCB (Temporary Vertical Concrete Barrier)**

3m x 800mm x 450mm, approx. weight of 2.5 tonne

#### **THVCB**

3m x 1400mm x 450mm, approx. weight of 4.5 tonne

#### **Barrier Gate**



#### **Barrier Fence**