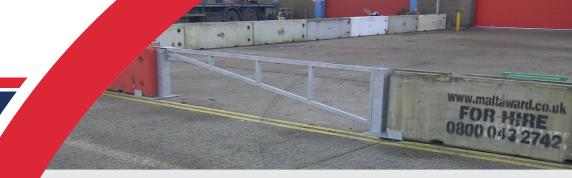

ides a safe working area protecting the workforce from vehicles travelling next to the site
- Protection for the travelling public from road-side and site hazards
- Prevention for unauthorised vehicular access to site compounds, forecourts, car parks, fields or other property
- Temporary aggregate bays or other storage areas
- A security barrier for protection against vehicleborne attacks, ram-raiders etc
- Direction and protection for pedestrians or light vehicles in quarries, airports or other industrial, commercial or public areas
- In conjunction with our fencing system a highsecurity, easily-moved temporary perimeter fence.

Get in touch with our expert team today to discuss your specific requirements, or email for a free quote.

admin@maltaward.co.uk 0800 043 2742 www.maltaward.com



### **TVCB (Temporary Vertical Concrete Barrier)**

3m x 800mm x 450mm, approx. weight of 2.5 tonne

#### **THVCB**

3m x 1400mm x 450mm, approx. weight of 4.5 tonne

#### **Barrier Gate**



#### **Barrier Fence**