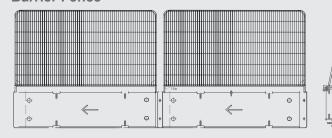

compounds, forecourts, car parks, fields or other property
- Temporary aggregate bays or other storage areas
- A security barrier for protection against vehicleborne attacks, ram-raiders etc
- Direction and protection for pedestrians or light vehicles in quarries, airports or other industrial, commercial or public areas
- In conjunction with our fencing system a highsecurity, easily-moved temporary perimeter fence.

Get in touch with our expert team today to discuss your specific requirements, or email for a free quote.

admin@maltaward.co.uk 0800 043 2742 www.maltaward.com



### **TVCB (Temporary Vertical Concrete Barrier)**

3m x 800mm x 450mm, approx. weight of 2.5 tonne

#### **THVCB**

3m x 1400mm x 450mm, approx. weight of 4.5 tonne

#### **Barrier Gate**



#### **Barrier Fence**