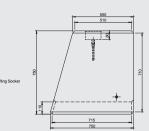

Specifically designed for the purpose, their shape and weight make them reliable and sturdy giving you confidence that your marquee will remain secure.

| LENGTH | HEIGHT | WIDTH          | WEIGHT   |
|--------|--------|----------------|----------|
| 1030mm | 750mm  | 7500mm at base | 1000 kgs |
| 1025m  | 430m   | 580mm at base  | 500 kgs  |