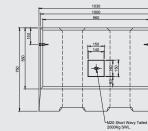

## Marquee Weights and Kentledge Blocks

Our marquee weights are versatile and can secure any structure and can be used indoors or outdoors, on soft ground or on hard ground that cannot be staked.

Our Kentledge blocks, from the old French Quintelage used to describe the pig iron ballast in ships, are available in two sizes 500kg and 1000kg. Today, they can be put to a variety of uses such as stabilisation for hoarding and fences, to providing anchorage for scaffolds and stage rigging or counterweights for cranes. Of course, they provide excellent ballast for marquees, gazebos and tents plus ballast for the odd ship or two if necessary.

Specifically designed for the purpose, their shape and weight make them reliable and sturdy giving you confidence that your marquee will remain secure.

| LENGTH | HEIGHT | WIDTH          | WEIGHT   |
|--------|--------|----------------|----------|
| 1030mm | 750mm  | 7500mm at base | 1000 kgs |
| 1025m  | 430m   | 580mm at base  | 500 kgs  |