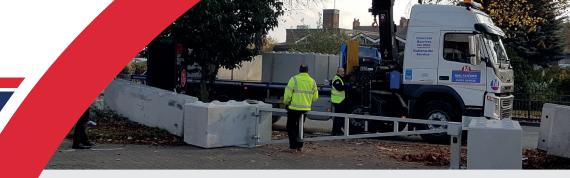

Get in touch with our expert team today to discuss your specific requirements, or email for a free quote.

admin@maltaward.co.uk 0800 043 2742 www.maltaward.com

Blocks can be lifted and installed into place quickly using standard construction lifting equipment such as small cranes and forklifts. The interlocking mechanism of the blocks means each one fits together smoothly – and won't become displaced accidentally.