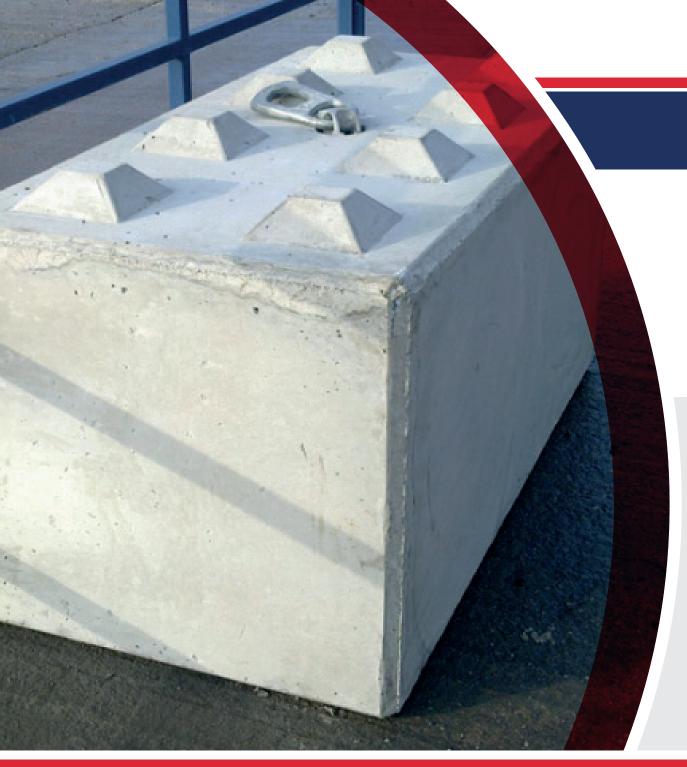

## XL Interlocking Concrete Blocks

SPECIFICATION SHEET

Maltaward (Barriers) Ltd specialise in the supply of various types of concrete barrier solutions. Interlocking Concrete Blocks are ideal for use as a demarcation block (no need to ill with water and will not leak!). They are ideal for building free standing walls or for forming aggregate bays. Easily stacked and robust they are a quick and stable walling solution.

## XL Interlocking Concrete Blocks

These large concrete blocks are ideal for constructing temporary buildings – such as storage bays – barricades, security/retaining walls, and more. The interlocking blocks are easy to work with and come in a wide range of standard sizes. If you need something more bespoke, we can also tailor blocks to your specific measurements.

Interlocking concrete blocks are high strength interlocking concrete blocks that can be used to manage vehicle and pedestrian access at your premises as well as being ideal for building custom storage bays and security barriers.