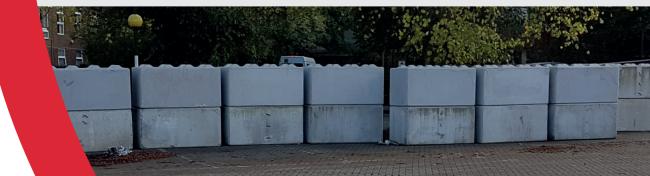

## XL Interlocking Concrete Blocks

SPECIFICATION SHEET

Maltaward (Barriers) Ltd specialise in the supply of various types of concrete barrier solutions. Interlocking Concrete Blocks are ideal for use as a demarcation block (no need to ill with water and will not leak!). They are ideal for building free standing walls or for forming aggregate bays. Easily stacked and robust they are a quick and stable walling solution.

## XL Interlocking Concrete Blocks

These large concrete blocks are ideal for constructing temporary buildings – such as storage bays – barricades, security/retaining walls, and more. The interlocking blocks are easy to work with and come in a wide range of standard sizes. If you need something more bespoke, we can also tailor blocks to your specific measurements.

Interlocking concrete blocks are high strength interlocking concrete blocks that can be used to manage vehicle and pedestrian access at your premises as well as being ideal for building custom storage bays and security barriers.